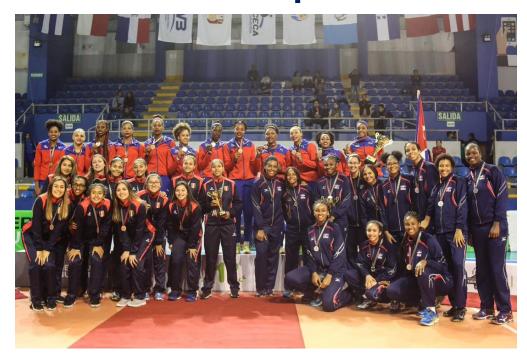

## Cuba wins gold in dramatic duel with Dominican Republic

LIMA, Peru, May 18, 2019 - Cuba won the gold medal at the U20 Women's Volleyball Pan American Cup by Herbalife after a five-set victory over the Dominican Republic on Saturday at Manuel Bonilla Coliseum of Miraflores.

It was the first gold medal for Cuba after bronzes in 2011 and 2017 while for the Dominican Republic, winner in 2015, it was its third second-place finish with the two others in 2011. Peru, winner of the first cup in 2011, claimed its second medal with the bronze after a victory over Puerto Rico.

Final Positions: 1. Cuba, 2. Dominican Republic, 3. Peru, 4. Puerto Rico, 5. Chile, 6. Honduras, 7. Guatemala.